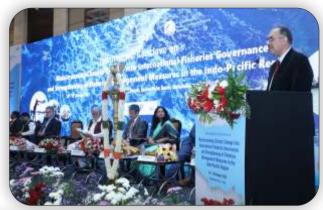

> REFALA ENOMOGE ERAPER Drawing Bursts Knowled - Spikers

**International Conclave on Mainstreaming Climate Change** into International Fisheries Governance and Strengthening of Fisheries Management Measures in Indo-Pacific Region

16-19 October 2023

### Climate-resilient fisheries globa conclave at Mahabs on Tuesda

DC CORRESPONDENT CHENNAL DCT. 15

A three-day international con-Mainstreaming Climate Change into International Pisheries Governance will get underway at Manadallipuram on Tuesday The event will be inaugurated by Union fisheries minister Parshottam Rupsda at 9 am at Welcome botel, at Kences palm beach. Organised by the Food and pre-Organization (FAC)

Indo-Pacific region rawering countries will attend the : Union minister of state L'A

arymakers and high-rank

government officials from

regional fisheries bodies in

ogan will deliver a special i ress and Dr Abhilaksh La Union fixheries secretary deliver the lerynote addr-India's developmental, resea and policy instattees for cit bereathent martre faheries: be presented in the concluse

Speaking after

Indo Pacific region experts to discuss climate change in marine fisheries

millenniumpost

Union Minister Parshottam Rupala Agrobavitan industrial consistence are making for buries by the field of intentingen