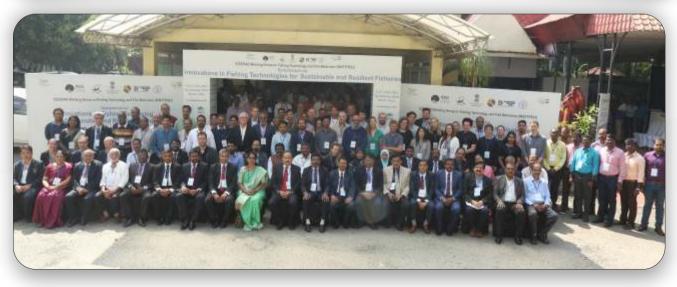

### Symposium on Innovations in Fishing Technologies for Sustainable and Resilient Fisheries 13-17 February 2023

businessline. Climate change affecting many resources in

UNI United News of India India's Multi Lingual News Agency

The symposium is being organised by the Roy of Hengal Programme Inter-Governmental Organisation (BOBP-IGO), the National Fisheries Development Board (NVDB), the Indian Council of Agricultural Research (BCAR) and national fisheries institutions on the occasion of the 23rd annual meeting of the International Council for the Exploration of the Sea (ICEN)-FAO Joint Working Group on Fishing Technology and Fish Behaviour (ICES-FAO WGFTFB).

ian Council of Agricultural Research (ICAR), and national

is from 30 countries, the 5-day event will witness over

prious themes such as active fishing year, passive

s the occasion of the 23rd annual meeting of the y the Exploration of the Sea (ICES) -FAO Joint Working plogy and Figh Behaviour DCES FAO WCFTFB)