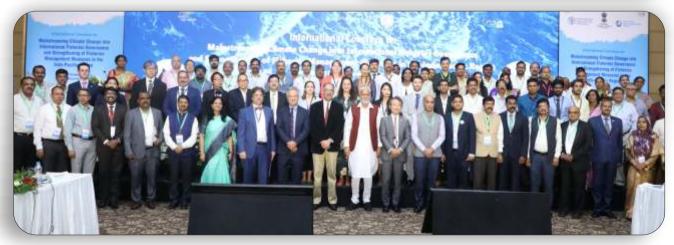

> REFALA ENOMOGE ERAPER Drawing Bursts Knowled - Spikers

**International Conclave on Mainstreaming Climate Change** into International Fisheries Governance and Strengthening of Fisheries Management Measures in Indo-Pacific Region

16-19 October 2023

### Climate-resilient fisheries globa conclave at Mahabs on Tuesda

DC CORRESPONDENT CHENNAL DCT. 15

A three-day international con-Mainstreaming Climate Change into International Pisheries Governance will get underway at Manadallipuram on Tuesday The event will be inaugurated by Union fisheries minister Parshottam Rupsda at 9 am at Welcome botel, at Kences palm beach. Organised by the Food and pre-Organization (FAC)

Indo-Pacific region rawering countries will attend the : Union minister of state L'A

arymakers and high-rank

government officials from

regional fisheries bodies in

ogan will deliver a special i ress and Dr Abhilaksh La Union fixheries secretary deliver the lerynote addr-India's developmental, resea and policy instattees for cit bereathent martre faheries: be presented in the concluse