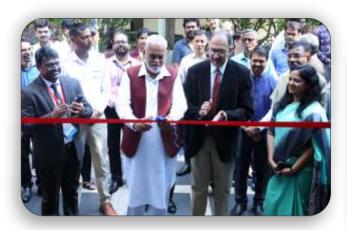

> REFALA ENOMOGE ERAPER Drawing Bursts Knowled - Spikers

**International Conclave on Mainstreaming Climate Change** into International Fisheries Governance and Strengthening of Fisheries Management Measures in Indo-Pacific Region

16-19 October 2023

### Climate-resilient fisheries globa conclave at Mahabs on Tuesda

DC CORRESPONDENT CHENNAL DCT. 15

A three-day international con-Mainstreaming Climate Change into International Pisheries Governance will get underway at Manadallipuram on Tuesday The event will be inaugurated by Union fisheries minister Parshottam Rupsda at 9 am at Welcome botel, at Kences palm beach. Organised by the Food and pre-Organization (FAC)

Indo-Pacific region rawering countries will attend the : Union minister of state L'A

arymakers and high-rank

government officials from

regional fisheries bodies in

ogan will deliver a special i ress and Dr Abhilaksh La Union fixheries secretary deliver the lerynote addr-India's developmental, resea and policy instattees for cit bereathent martre faheries: be presented in the concluse