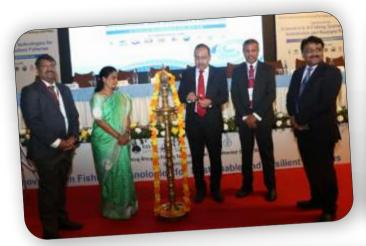

### Symposium on Innovations in Fishing Technologies for Sustainable and Resilient Fisheries 13-17 February 2023

businessline. Climate change affecting many resources in

UNI United News of India India's Multi Lingual News Agency

The symposium is being organised by the Roy of Hengal Programme Inter-Governmental Organisation (BOBP-IGO), the National Fisheries Development Board (NVDB), the Indian Council of Agricultural Research (BCAR) and national fisheries institutions on the occasion of the 23rd annual meeting of the International Council for the Exploration of the Sea (ICEN)-FAO Joint Working Group on Fishing Technology and Fish Behaviour (ICES-FAO WGFTFB).