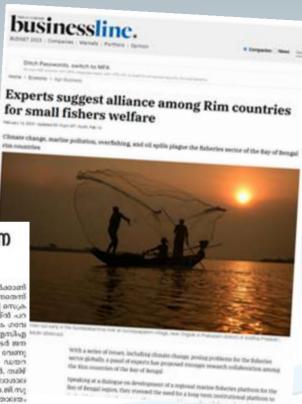

### India proposes a virtual marine fisheries academy

Kochi, Feb 14 (IANS) Top experts in the fisheries sector, who are currently taking part in a global symposium here, pitched for the development of a regional marine fisheries platform for the flay of flampal region to deal with the issues in the sector, while india proposed the

rs academy for the region.

gumar, Vice Chancelor of Tamil Nadu (NS: Thirt) Fisheries I fisheries academy for the Bay of Bengal region.

post-doctoral programmes, multi-country research project. grammes can all be done for the betterment of the ugumar.

series of issues, including climate change, are proving and to tackle this, the expects proposed stronger research es of the Bay of Bengal region for the betterment of directable findware its titue rangeons

I caret of phobal selational productions and is home to the acabe fisheries sector

I change, marine pollution, overfishing, and oil spill are