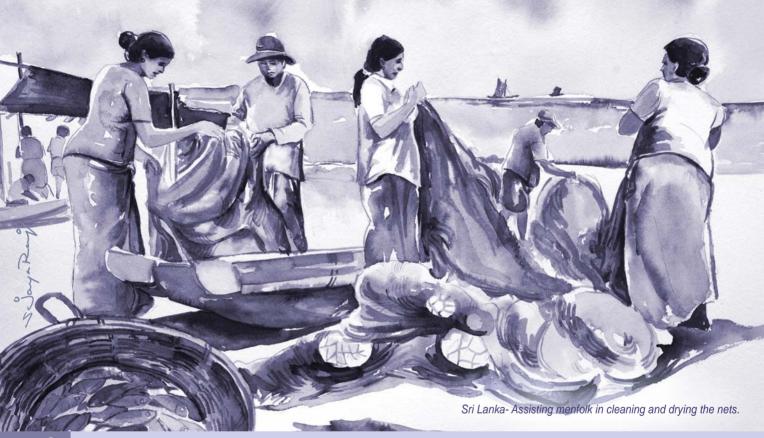

# Women in fisheries

Women constitute a significant workforce in the fisheries sector of the four member-countries of the Bay of Bengal Programme Inter-Governmental Organisation (Bangladesh, India, Maldives, Sri Lanka). Globally, they comprise about 15 percent of the fisheries workforce. In the region, their active engagement ranges from about 02 percent in the Maldives to about 28 percent of the total marine fish-workers in India. Women engage in retail marketing, make range of fish products, mend nets, help in homestead fish farms, grow seaweeds, participate in fisheries research and development and as home makers run the family braving all odds that the small-scale fisheries sector faces in the region. The 2015 edition of the BOBP-IGO's calendar is a tribute to the glorious contributions of women in the fisheries sector of the Bay.