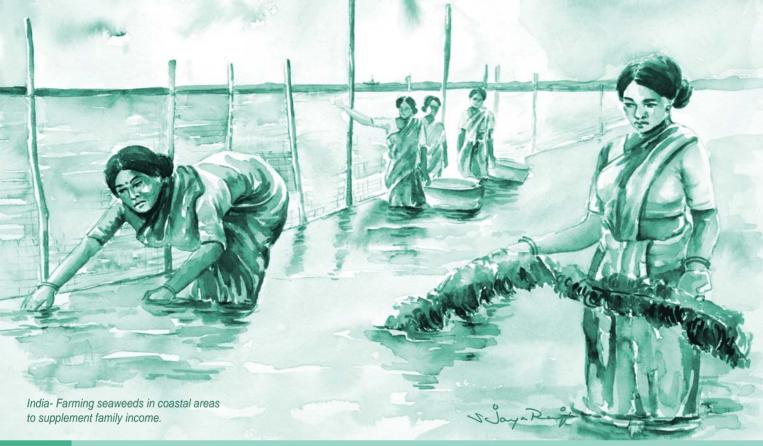

# Women in fisheries

Women constitute a significant workforce in the fisheries sector of the four member-countries of the Bay of Bengal Programme Inter-Governmental Organisation (Bangladesh, India, Maldives, Sri Lanka). Globally, they comprise about 15 percent of the fisheries workforce. In the region, their active engagement ranges from about 02 percent in the Maldives to about 28 percent of the total marine fish-workers in India. Women engage in retail marketing, make range of fish products, mend nets, help in homestead fish farms, grow seaweeds, participate in fisheries research and development and as home makers run the family braving all odds that the small-scale fisheries sector faces in the region. The 2015 edition of the BOBP-IGO's calendar is a tribute to the glorious contributions of women in the fisheries sector of the Bay.