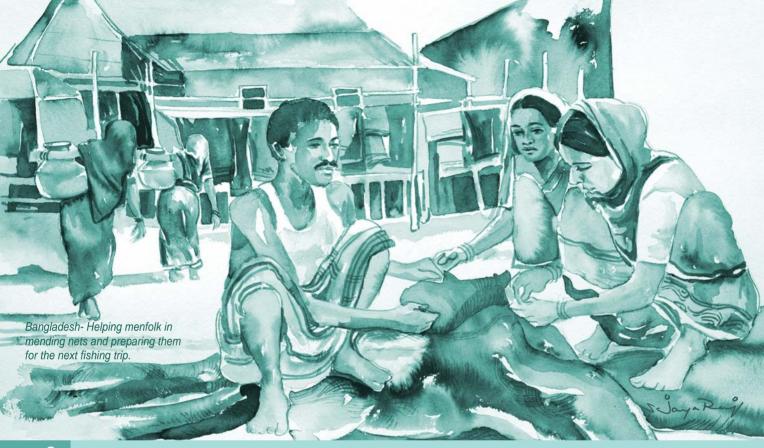

# Women in fisheries

Women constitute a significant workforce in the fisheries sector of the four member-countries of the Bay of Bengal Programme Inter-Governmental Organisation (Bangladesh, India, Maldives, Sri Lanka). Globally, they comprise about 15 percent of the fisheries workforce. In the region, their active engagement ranges from about 02 percent in the Maldives to about 28 percent of the total marine fish-workers in India. Women engage in retail marketing, make range of fish products, mend nets, help in homestead fish farms, grow seaweeds, participate in fisheries research and development and as home makers run the family braving all odds that the small-scale fisheries sector faces in the region. The 2015 edition of the BOBP-IGO's calendar is a tribute to the glorious contributions of women in the fisheries sector of the Bay.