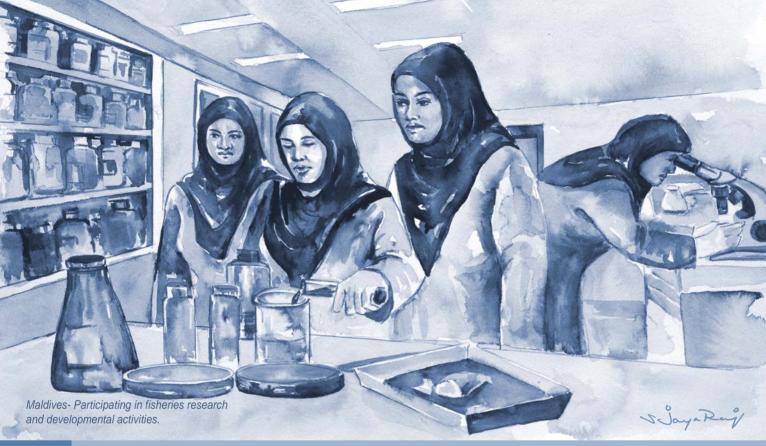

# Women in fisheries

Women constitute a significant workforce in the fisheries sector of the four member-countries of the Bay of Bengal Programme Inter-Governmental Organisation (Bangladesh, India, Maldives, Sri Lanka). Globally, they comprise about 15 percent of the fisheries workforce. In the region, their active engagement ranges from about 02 percent in the Maldives to about 28 percent of the total marine fish-workers in India. Women engage in retail marketing, make range of fish products, mend nets, help in homestead fish farms, grow seaweeds, participate in fisheries research and development and as home makers run the family braving all odds that the small-scale fisheries sector faces in the region. The 2015 edition of the BOBP-IGO's calendar is a tribute to the glorious contributions of women in the fisheries sector of the Bay.