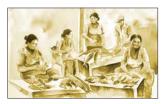

# Women in fisheries

Women constitute a significant workforce in the fisheries sector of the four member-countries of the Bay of Bengal Programme Inter-Governmental Organisation (Bangladesh, India, Maldives, Sri Lanka). Globally, they comprise about 15 percent of the fisheries workforce. In the region, their active engagement ranges from about 02 percent in the Maldives to about 28 percent of the total marine fish-workers in India. Women engage in retail marketing, make range of fish products, mend nets, help in homestead fish farms, grow seaweeds, participate in fisheries research and development and as home makers run the family braving all odds that the small-scale fisheries sector faces in the region. The 2015 edition of the BOBP-IGO's calendar is a tribute to the glorious contributions of women in the fisheries sector of the Bay.