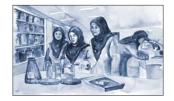

# Women in fisheries

Women constitute a significant workforce in the fisheries sector of the four member-countries of the Bay of Bengal Programme Inter-Governmental Organisation (Bangladesh, India, Maldives, Sri Lanka). Globally, they comprise about 15 percent of the fisheries workforce. In the region, their active engagement ranges from about 02 percent in the Maldives to about 28 percent of the total marine fish-workers in India. Women engage in retail marketing, make range of fish products, mend nets, help in homestead fish farms, grow seaweeds, participate in fisheries research and development and as home makers run the family braving all odds that the small-scale fisheries sector faces in the region. The 2015 edition of the BOBP-IGO's calendar is a tribute to the glorious contributions of women in the fisheries sector of the Bay.