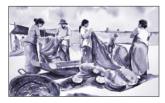

# Women in fisheries

Women constitute a significant workforce in the fisheries sector of the four member-countries of the Bay of Bengal Programme Inter-Governmental Organisation (Bangladesh, India, Maldives, Sri Lanka). Globally, they comprise about 15 percent of the fisheries workforce. In the region, their active engagement ranges from about 02 percent in the Maldives to about 28 percent of the total marine fish-workers in India. Women engage in retail marketing, make range of fish products, mend nets, help in homestead fish farms, grow seaweeds, participate in fisheries research and development and as home makers run the family braving all odds that the small-scale fisheries sector faces in the region. The 2015 edition of the BOBP-IGO's calendar is a tribute to the glorious contributions of women in the fisheries sector of the Bay.