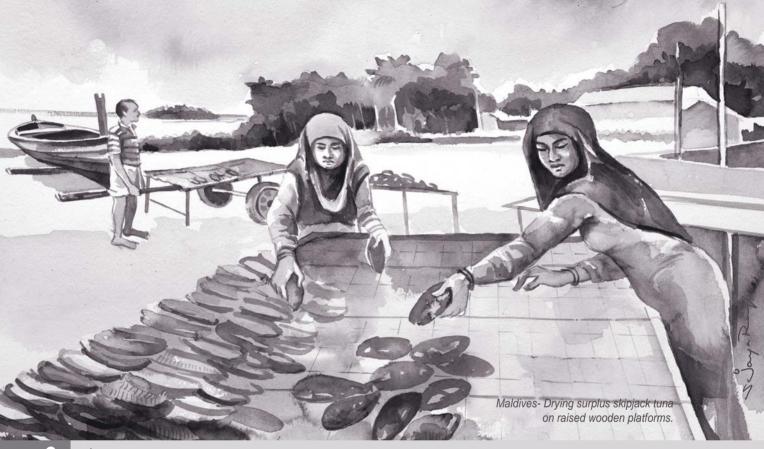

# Women in fisheries

Women constitute a significant workforce in the fisheries sector of the four member-countries of the Bay of Bengal Programme Inter-Governmental Organisation (Bangladesh, India, Maldives, Sri Lanka). Globally, they comprise about 15 percent of the fisheries workforce. In the region, their active engagement ranges from about 02 percent in the Maldives to about 28 percent of the total marine fish-workers in India. Women engage in retail marketing, make range of fish products, mend nets, help in homestead fish farms, grow seaweeds, participate in fisheries research and development and as home makers run the family braving all odds that the small-scale fisheries sector faces in the region. The 2015 edition of the BOBP-IGO's calendar is a tribute to the glorious contributions of women in the fisheries sector of the Bay.