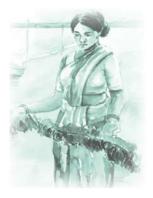

# Women in fisheries

Women constitute a significant workforce in the fisheries sector of the four member-countries of the Bay of Bengal Programme Inter-Governmental Organisation (Bangladesh, India, Maldives, Sri Lanka). Globally, they comprise about 15 percent of the fisheries workforce. In the region, their active engagement ranges from about 02 percent in the Maldives to about 28 percent of the total marine fish-workers in India. Women engage in retail marketing, make range of fish products, mend nets, help in homestead fish farms, grow seaweeds, participate in fisheries research and development and as home makers run the family braving all odds that the small-scale fisheries sector faces in the region. The 2015 edition of the BOBP-IGO's calendar is a tribute to the glorious contributions of women in the fisheries sector of the Bay.