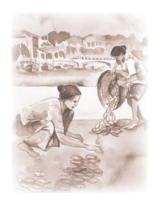

# Women in fisheries

Women constitute a significant workforce in the fisheries sector of the four member-countries of the Bay of Bengal Programme Inter-Governmental Organisation (Bangladesh, India, Maldives, Sri Lanka). Globally, they comprise about 15 percent of the fisheries workforce. In the region, their active engagement ranges from about 02 percent in the Maldives to about 28 percent of the total marine fish-workers in India. Women engage in retail marketing, make range of fish products, mend nets, help in homestead fish farms, grow seaweeds, participate in fisheries research and development and as home makers run the family braving all odds that the small-scale fisheries sector faces in the region. The 2015 edition of the BOBP-IGO's calendar is a tribute to the glorious contributions of women in the fisheries sector of the Bay.