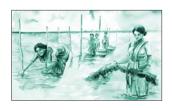

# Women in fisheries

Women constitute a significant workforce in the fisheries sector of the four member-countries of the Bay of Bengal Programme Inter-Governmental Organisation (Bangladesh, India, Maldives, Sri Lanka). Globally, they comprise about 15 percent of the fisheries workforce. In the region, their active engagement ranges from about 02 percent in the Maldives to about 28 percent of the total marine fish-workers in India. Women engage in retail marketing, make range of fish products, mend nets, help in homestead fish farms, grow seaweeds, participate in fisheries research and development and as home makers run the family braving all odds that the small-scale fisheries sector faces in the region. The 2015 edition of the BOBP-IGO's calendar is a tribute to the glorious contributions of women in the fisheries sector of the Bay.