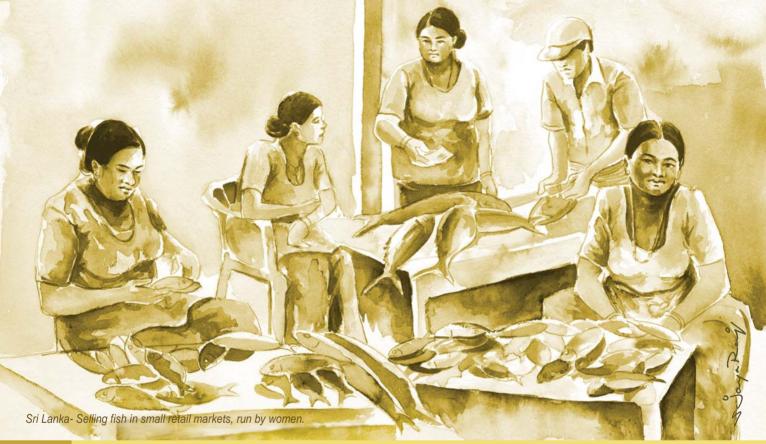

# Women in fisheries

Women constitute a significant workforce in the fisheries sector of the four member-countries of the Bay of Bengal Programme Inter-Governmental Organisation (Bangladesh, India, Maldives, Sri Lanka). Globally, they comprise about 15 percent of the fisheries workforce. In the region, their active engagement ranges from about 02 percent in the Maldives to about 28 percent of the total marine fish-workers in India. Women engage in retail marketing, make range of fish products, mend nets, help in homestead fish farms, grow seaweeds, participate in fisheries research and development and as home makers run the family braving all odds that the small-scale fisheries sector faces in the region. The 2015 edition of the BOBP-IGO's calendar is a tribute to the glorious contributions of women in the fisheries sector of the Bay.