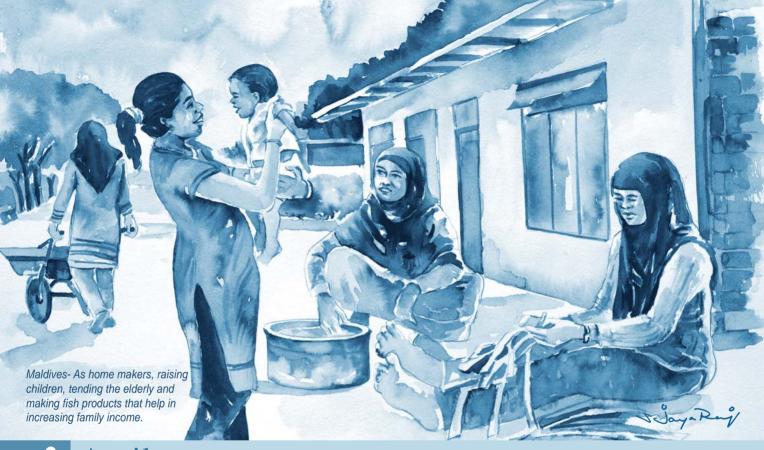

# Women in fisheries

Women constitute a significant workforce in the fisheries sector of the four member-countries of the Bay of Bengal Programme Inter-Governmental Organisation (Bangladesh, India, Maldives, Sri Lanka). Globally, they comprise about 15 percent of the fisheries workforce. In the region, their active engagement ranges from about 02 percent in the Maldives to about 28 percent of the total marine fish-workers in India. Women engage in retail marketing, make range of fish products, mend nets, help in homestead fish farms, grow seaweeds, participate in fisheries research and development and as home makers run the family braving all odds that the small-scale fisheries sector faces in the region. The 2015 edition of the BOBP-IGO's calendar is a tribute to the glorious contributions of women in the fisheries sector of the Bay.