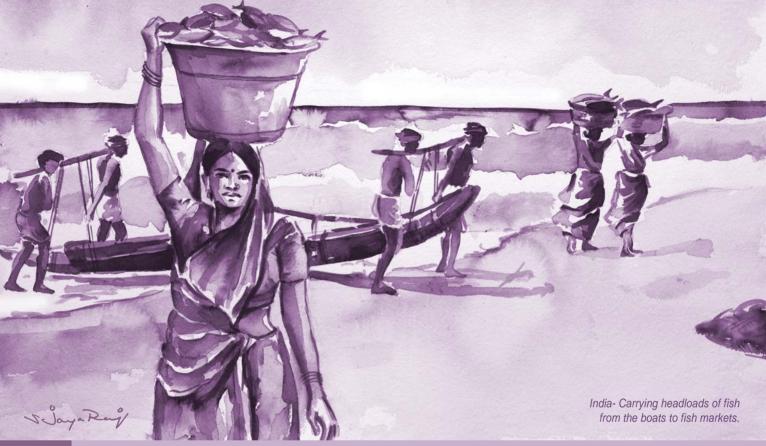

# Women in fisheries

Women constitute a significant workforce in the fisheries sector of the four member-countries of the Bay of Bengal Programme Inter-Governmental Organisation (Bangladesh, India, Maldives, Sri Lanka). Globally, they comprise about 15 percent of the fisheries workforce. In the region, their active engagement ranges from about 02 percent in the Maldives to about 28 percent of the total marine fish-workers in India. Women engage in retail marketing, make range of fish products, mend nets, help in homestead fish farms, grow seaweeds, participate in fisheries research and development and as home makers run the family braving all odds that the small-scale fisheries sector faces in the region. The 2015 edition of the BOBP-IGO's calendar is a tribute to the glorious contributions of women in the fisheries sector of the Bay.