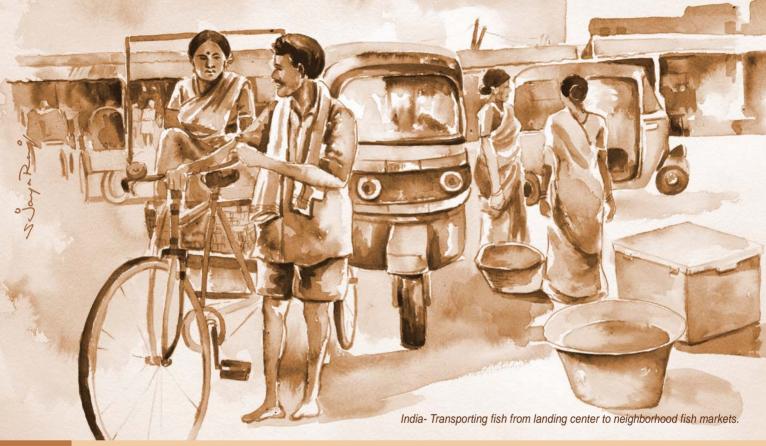

# Women in fisheries

Women constitute a significant workforce in the fisheries sector of the four member-countries of the Bay of Bengal Programme Inter-Governmental Organisation (Bangladesh, India, Maldives, Sri Lanka). Globally, they comprise about 15 percent of the fisheries workforce. In the region, their active engagement ranges from about 02 percent in the Maldives to about 28 percent of the total marine fish-workers in India. Women engage in retail marketing, make range of fish products, mend nets, help in homestead fish farms, grow seaweeds, participate in fisheries research and development and as home makers run the family braving all odds that the small-scale fisheries sector faces in the region. The 2015 edition of the BOBP-IGO's calendar is a tribute to the glorious contributions of women in the fisheries sector of the Bay.