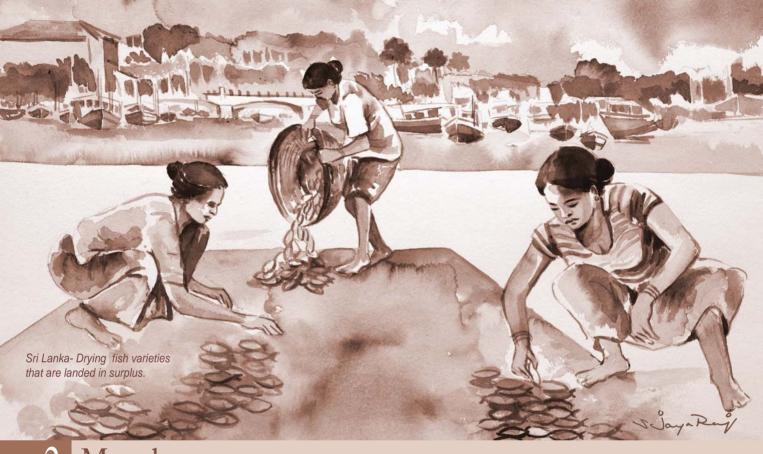

# Women in fisheries

Women constitute a significant workforce in the fisheries sector of the four member-countries of the Bay of Bengal Programme Inter-Governmental Organisation (Bangladesh, India, Maldives, Sri Lanka). Globally, they comprise about 15 percent of the fisheries workforce. In the region, their active engagement ranges from about 02 percent in the Maldives to about 28 percent of the total marine fish-workers in India. Women engage in retail marketing, make range of fish products, mend nets, help in homestead fish farms, grow seaweeds, participate in fisheries research and development and as home makers run the family braving all odds that the small-scale fisheries sector faces in the region. The 2015 edition of the BOBP-IGO's calendar is a tribute to the glorious contributions of women in the fisheries sector of the Bay.