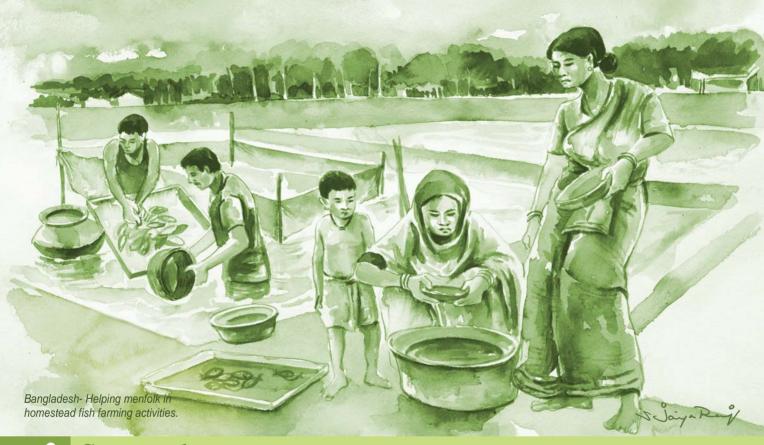

# Women in fisheries

Women constitute a significant workforce in the fisheries sector of the four member-countries of the Bay of Bengal Programme Inter-Governmental Organisation (Bangladesh, India, Maldives, Sri Lanka). Globally, they comprise about 15 percent of the fisheries workforce. In the region, their active engagement ranges from about 02 percent in the Maldives to about 28 percent of the total marine fish-workers in India. Women engage in retail marketing, make range of fish products, mend nets, help in homestead fish farms, grow seaweeds, participate in fisheries research and development and as home makers run the family braving all odds that the small-scale fisheries sector faces in the region. The 2015 edition of the BOBP-IGO's calendar is a tribute to the glorious contributions of women in the fisheries sector of the Bay.