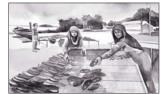

# Women in fisheries

Women constitute a significant workforce in the fisheries sector of the four member-countries of the Bay of Bengal Programme Inter-Governmental Organisation (Bangladesh, India, Maldives, Sri Lanka). Globally, they comprise about 15 percent of the fisheries workforce. In the region, their active engagement ranges from about 02 percent in the Maldives to about 28 percent of the total marine fish-workers in India. Women engage in retail marketing, make range of fish products, mend nets, help in homestead fish farms, grow seaweeds, participate in fisheries research and development and as home makers run the family braving all odds that the small-scale fisheries sector faces in the region. The 2015 edition of the BOBP-IGO's calendar is a tribute to the glorious contributions of women in the fisheries sector of the Bay.