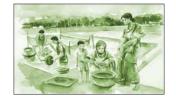

# Women in fisheries

Women constitute a significant workforce in the fisheries sector of the four member-countries of the Bay of Bengal Programme Inter-Governmental Organisation (Bangladesh, India, Maldives, Sri Lanka). Globally, they comprise about 15 percent of the fisheries workforce. In the region, their active engagement ranges from about 02 percent in the Maldives to about 28 percent of the total marine fish-workers in India. Women engage in retail marketing, make range of fish products, mend nets, help in homestead fish farms, grow seaweeds, participate in fisheries research and development and as home makers run the family braving all odds that the small-scale fisheries sector faces in the region. The 2015 edition of the BOBP-IGO's calendar is a tribute to the glorious contributions of women in the fisheries sector of the Bay.