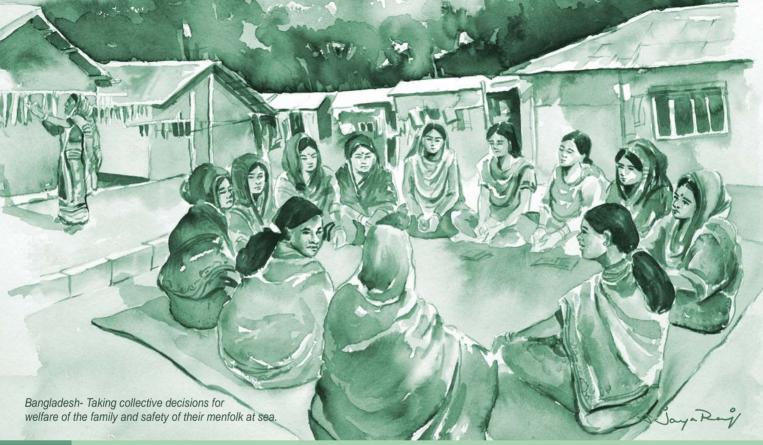

# Women in fisheries

Women constitute a significant workforce in the fisheries sector of the four member-countries of the Bay of Bengal Programme Inter-Governmental Organisation (Bangladesh, India, Maldives, Sri Lanka). Globally, they comprise about 15 percent of the fisheries workforce. In the region, their active engagement ranges from about 02 percent in the Maldives to about 28 percent of the total marine fish-workers in India. Women engage in retail marketing, make range of fish products, mend nets, help in homestead fish farms, grow seaweeds, participate in fisheries research and development and as home makers run the family braving all odds that the small-scale fisheries sector faces in the region. The 2015 edition of the BOBP-IGO's calendar is a tribute to the glorious contributions of women in the fisheries sector of the Bay.